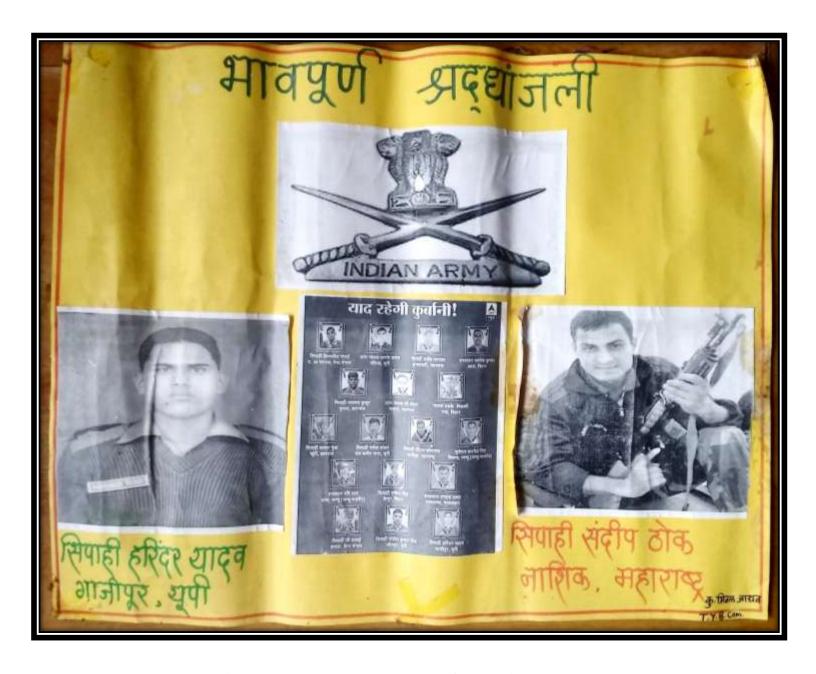

#### AWARD TO INSTITUTE

Tribute to Heroes of Indian Army
by
National Cadet Corps (N.C.C.)