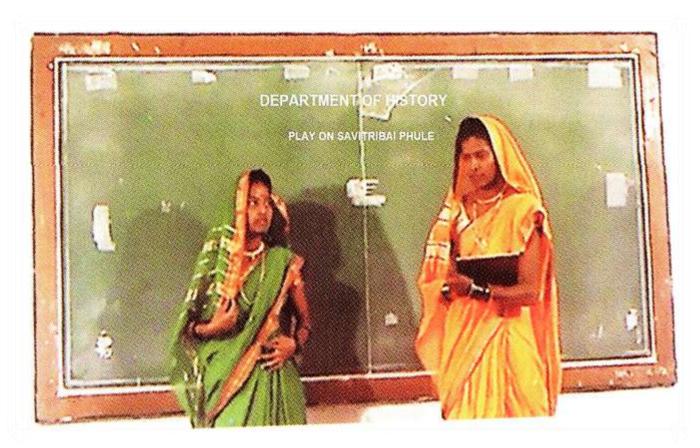

# EXTRA-CURRICULAR ACTIVITIES 5. DEPARTMENT OF HISTORY (SPECIMEN)

Presentation of A Play on Savitribai Phule

Presentation of A Play on Suicide of Farmers