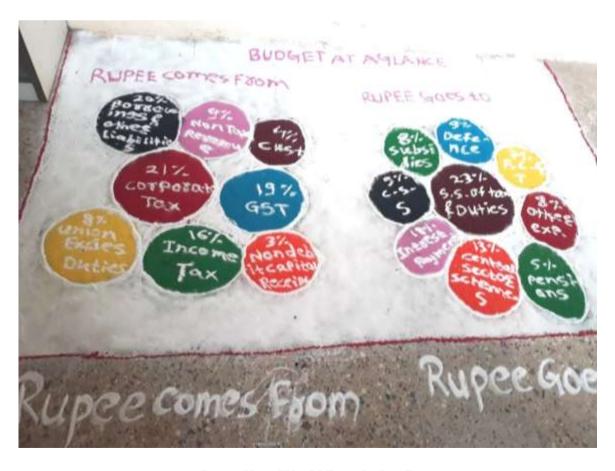

Ms. Swapnali Newase Receiving Prize at Elocution Competition

A Presentation by Student

3-121 2-101 - 2020 - 2021

\* शेतकःयांसाठी 16 कलमी कृती आराखडा \*

किहीय अर्थमंत्री निमीला सीतारमन यांनी शानिवार दि-1-2-2020 बीजी देशाचा अधिरांकल्प सादर केलाः केंद्रीय अधरांकल्पातः भारतीय अर्थव्यवस्थं-न्या काणा मानल्या जाणाऱ्या कृषी क्षेत्रासाठी ब्रुमारे 2.83 लाख कोटी रूपयांची भरीव तरतुर करव्यात आली आहे. या क्षेत्रात आगखी मोठ्या प्रमाणात गुंतवगुका हाव्याची गरम व्यक्त केली आहे शतकथांना आधिकदृख्या समृद्ध करवासाठी सीतारमन यांगी यावेळी 'ाद कलमी कृती आराखडा ' छोषित केला. त्यात त्यांनी राज्यांना बोतीला प्रोत्साहन देव्यायाही 'क्षी भुमी पदरा मॉडेल कायदा-2016', 'क्षी उत्पन्न व पशुधन बाजार मॉडेल कायदा - 2017 व 'क्षां उत्पन व परुधन करार रोती, सेवा प्रोत्याहन व स्विधा माउल कायदा - 2018 था केंद्रीय आदर्श कायदयांची अंमलवनावशी करव्याचे निर्देश दिलेत बोतकयांचे उत्पन्न वादवव्यासाठी अधिमंत्र्यांनी यावेळी 'पंतप्रधान कुषी अमि राउदमा उत्यान महाआश्रियान' (पीएम कुन्यम) योननेच्या विस्ताराचीही छोषणा केली या योजने अंतर्गत देशातील 20 लाख शेतक यांगा त्यांच्या पाउठ जमिनीवर सोर पंप लावव्यापाठी मदत केली जागार आहे. यारिवाय 15 लाख शेतक-यांना फ्रीड संलामित सीर पंप लावव्यापाठी पतपुरवठाही केला जागार आहे. बोतकयांगा या सीर पंपातुन तयार हागारी अतिरीकत बीन ग्रीउला विकता येद्रला यामुळे त्यांना आतरीकत धनलाभ होइल प्रस्तुत योजनेअंतर्गत 2022 पर्यंत तब्बल 25,750 मेगावँट सोर अनि निमिती करणान्ये उद्देविट्ये आहे.

काटींचे पीककर्त देव्याचेटी उद्दीक्य देवले आहे. यासाठी नावार पुनावेंद्रत योजनेचा विस्तार केला जाईल. शेतमालाच्या वाटतुकीसाठी अर्थसंकल्पात 'कुषी उठाठा' योजनेचीही छोषठा। करव्यात आली आहे. ही योजना केंद्रीय नामरी उद्देशना मंत्रालयामाफीत

वेशी व परदेशी मार्गावर राववव्यात येरेल. वित्तमंत्री किमीला सितारामन थांनी सेतकयांसाठी केंद्राच्या मॉडेल लॉला लागू करवाचा राज्यांना शात्साहीत करवात येगारं पाठ्याची देवाई दुर् करव्यासाठी पाठ्याचे द्वामें दूय असलेल्या 100 मिल्ह्यात व्यापक प्रयत्न केले मागार आहेता क या अर्थरांक ल्पात रावि प्रकारच्या खतांचा रामतील वापर करवाला प्रोत्साहन देण्यात आले आहे. त्थामुळे केवळ रासायनिक खतांचा वापर होगाया जामेनीयाही इतर खलंच्या वापरालाही प्राधान्य विले जागार आहे. वेशात १६२ दशलस्न टन्धान्य स्माठवठा समता आहे आता नावार्ड याला जीयोटॅग करेल. तसेच धान्य साठवठीरमाठी गट आठी तालुका रतरावर नवी कोठारे बांधली जातील त्यासाठी राज्य रासकार जमीन देश राकते असे मत व्यक्त करवात आले आहे महिलांसाठी धान्य लक्ष्मी योजनेवी घोष्णा करव्यात आली आारी त्या अंतरित विवीयागांशी संवंधीत योजनांमध्ये महिलांगा सामावुन धतले जागार, वन्वयंसाहाय्यता गरांद्वारे गावता साठवठा भांडारे उभारव्यात येगार आहेत. भारतीय रेल्वे किसान रेल' योजना सुरा करणार आहे. याअंतरित यार्वजनिक खानगी भागीदारी तत्त्वावर नाशवंत कृषी उत्पादनांची त्वरीत वाहतुक केली जानार आहे. अहं हा योगमां केंद्राय मार्गर उर्गता वाम

दुध उत्पादन क्षमताही 2025 पर्यंत दुष्पट करव्यायाह 311 दशलदा टन उत्पादनासह बागायती उत्पादनात देश बरान्य पुढे गेला आहे. आता एक उत्पादन, एक जिल्हा योजनेस मोत्साहन देळात येईल. असे मत मांउव्यात आले. ८ एकीकृत कृषी मधुमाशी पालनाम प्रोत्साहन देण्यात येगार आहे. त्रेयामिक श्रोतीला प्रोत्साहन देव्यात येगार, जैविक श्रोतीसाठी एक पेटील तयार केले जागार, आनलाईन मार्केट मजबूत बनवले जागार् असलाचे सांगीतले आहे. < - पायनान्यींग ऑन निगीशिएबल वेअर हाऊ यिंग स्कीम अधिक मजबुत केली जाईल किसान केडीट कार्ड घोजनेस 2021 पर्यंत मुदतवाह करवाची कल्पना Budget मध्ये मांडली जेली: फुउ अँड माऊख आजार तसेच पीपीआर आजारांचे 2025 पर्यंत उच्चाटन केले जागार आहे. यागरी क्षेत्रात राह्णाचा शेतकचांसाठी विशेष योजना, पुढील आर्थिक वषित मत्स्य उत्पादन 308 दशलस टनपर्धत वाढवण्याचे लक्ष्य, 3077 स्वागर मित्र तयार केले जातील त्यातुन किनारी भागातील तरुणांना रोजगार मिळेल. असे अर्थमंत्र्यांनी Budget मध्ये सादर केले. दिनदयाळ अंत्योदय योजनेअंतर्गत 58 लाख रस एच जी वनविद्यात आले आहे. त्यांना आधिक भक्कम केले जारील.