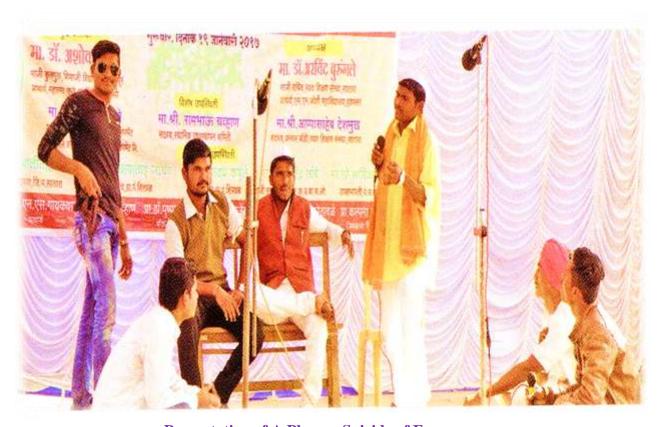

# EXTRA-CURRICULAR ACTIVITIES 5. DEPARTMENT OF HISTORY (SPECIMEN)

Presentation of A Play on Savitribai Phule

Presentation of A Play on Suicide of Farmers